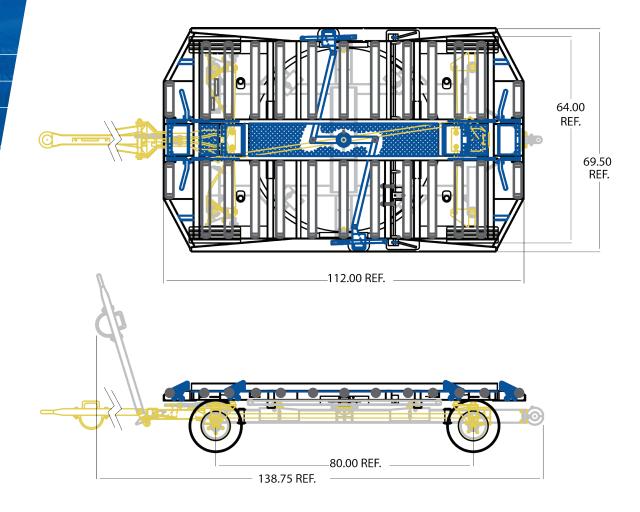

## **SPECIFICATIONS**

| Capacity             | 5,400 lbs (2,449 kg)                                                                                                                                 |
|----------------------|------------------------------------------------------------------------------------------------------------------------------------------------------|
| Weight               | 1,570 - 1,820 lbs (712 - 826 kg)                                                                                                                     |
| Length / Width       | 112 in (284.5 cm) /<br>69.5 in (176.5 cm)                                                                                                            |
| Track Width          | 60 - 64 in (152.4 - 162.6 cm)                                                                                                                        |
| Hubs                 | 1.5 in or 1.38 in (3.8 cm or 3.5 cm)<br>diameters w/sealed Timken bearings                                                                           |
| Rear Hitch           | Pintle or drop pin                                                                                                                                   |
|                      |                                                                                                                                                      |
| Brakes               | Towbar-actuated<br>front-wheel brakes                                                                                                                |
| Brakes               |                                                                                                                                                      |
|                      | front-wheel brakes  Solid size: 4 x 8 in (10.2 x 20.3 cm)/                                                                                           |
| Tires  Bed Rollers / | Front-wheel brakes  Solid size: 4 x 8 in (10.2 x 20.3 cm)/ 16 in.(40.6 cm) diameter  2.5 in (6.4 cm) diameter rollers, 11-gauge with sealed bearings |