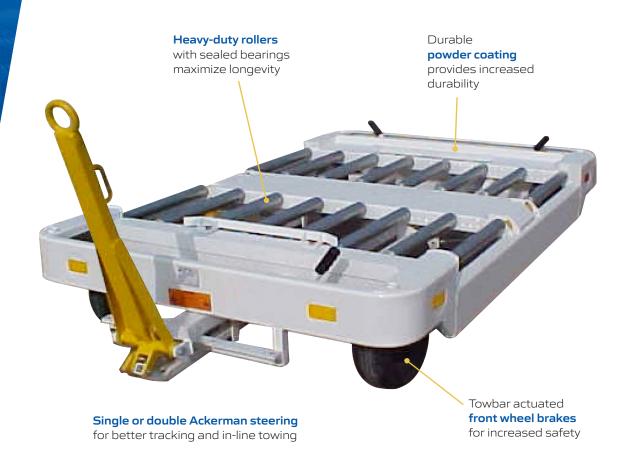

## Move two containers at a time

This dolly has a 3,500 lbs. (1,588 kg) capacity. Quality components and durable safety features come standard. Able to handle LD-2 or LD-3 containers.

## **SPECIFICATIONS**

| Capacity                 | 3,500 lbs (1,588 kg)                                                       |
|--------------------------|----------------------------------------------------------------------------|
| Weight                   | 1,400 lbs (633 kg)                                                         |
| Length /<br>Width        | 107 in (271.8 cm) /<br>67 in (170.2 cm)                                    |
| Track Width              | 60 in (152.4 cm)                                                           |
| Hubs                     | 1.5 in or 1.38 in (3.8 cm or 3.5 cm)<br>diameters w/sealed Timken bearings |
| Rear Hitch               | E-hitch and pintle hook                                                    |
| Brakes                   | Towbar-activated front-wheel brakes                                        |
| Tires                    | <b>Solid size:</b> 4 x 8 in (10.2 x 20.3 cm) / 15.75 in (40 cm) diameter   |
| Bed Rollers /<br>Casters | 2.5 in (6.4 cm) diameter rollers with sealed bearings                      |
| Steering                 | Single or Double Ackerman                                                  |
| Container<br>Stops       | Manual-over-center type with vertical restraint                            |