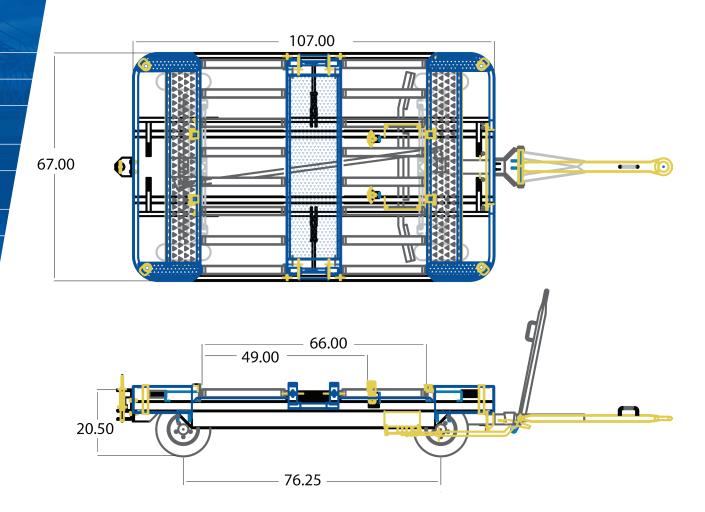

## **SPECIFICATIONS**

| Capacity                 | 3,500 lbs (1,588 kg)                                                       |
|--------------------------|----------------------------------------------------------------------------|
| Weight                   | 1,400 lbs (633 kg)                                                         |
| Length /<br>Width        | 107 in (271.8 cm) /<br>67 in (170.2 cm)                                    |
| Track Width              | 60 in (152.4 cm)                                                           |
| Hubs                     | 1.5 in or 1.38 in (3.8 cm or 3.5 cm)<br>diameters w/sealed Timken bearings |
| Rear Hitch               | E-hitch and pintle hook                                                    |
| Brakes                   | Towbar-activated front-wheel brakes                                        |
| Tires                    | <b>Solid size:</b> 4 x 8 in (10.2 x 20.3 cm) / 15.75 in (40 cm) diameter   |
| Bed Rollers /<br>Casters | 2.5 in (6.4 cm) diameter rollers with sealed bearings                      |
| Steering                 | Single or Double Ackerman                                                  |
| Container<br>Stops       | Manual-over-center type with vertical restraint                            |