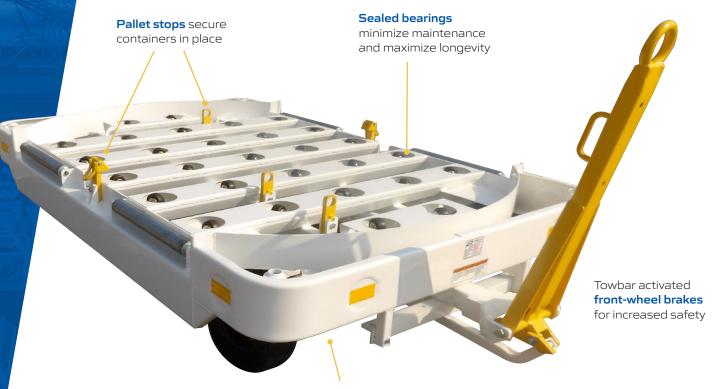

## Versatile configuration to handle more

Get value-priced versatility in this innovative dolly that handles all standard container and pallet base sizes to 96-by-125 inches (244-by-318 centimeters).

High-quality, top grade **Zinc hardware** resists corrosion

### **Double Ackerman steering**for better tracking and

for better tracking and in-line towing

#### **SPECIFICATIONS**

| Capacity                     | 3,500 lbs (1,588 kg)                                                                                       |
|------------------------------|------------------------------------------------------------------------------------------------------------|
| Weight                       | 1,700 lbs (771 kg)                                                                                         |
| Length / Width               | 107 in (272 cm) / 67 in (170 cm)                                                                           |
| Hubs                         | 1.5 in or 1.38 in (3.8 cm or 3.5 cm) diameters w/sealed Timken bearing                                     |
| Rear Hitch                   | Spring-loaded E-hitch;<br>pintle hitch available                                                           |
| Brakes                       | Towbar-actuated<br>front-wheel brakes                                                                      |
|                              |                                                                                                            |
| Tires                        | <b>Solid size:</b> 4 x 8 in (10.2 x 20.3 cm) / 16 in (40.6 cm) diameter                                    |
| Tires  Bed Rollers / Casters |                                                                                                            |
| Bed Rollers /                | 16 in (40.6 cm) diameter                                                                                   |
| Bed Rollers /<br>Casters     | 16 in (40.6 cm) diameter  Sealed caster bearings  Dual-wheeled swivel casters in front, dual-wheeled fixed |