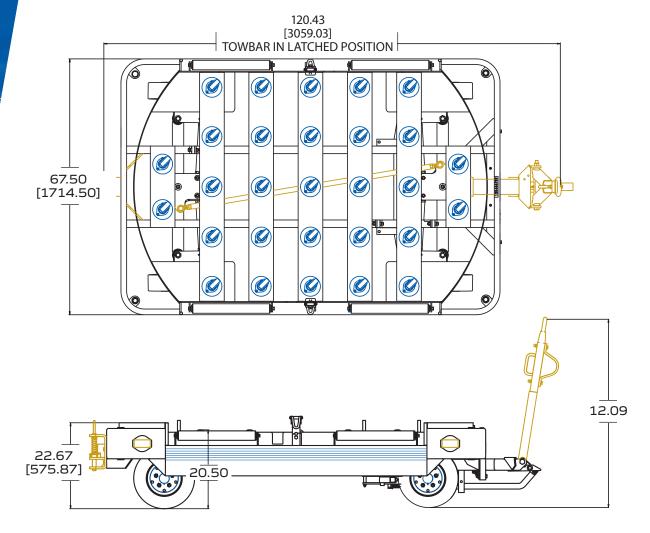

#### **SPECIFICATIONS**

| Capacity                     | 3,500 lbs (1,588 kg)                                                                                       |
|------------------------------|------------------------------------------------------------------------------------------------------------|
| Weight                       | 1,700 lbs (771 kg)                                                                                         |
| Length / Width               | 107 in (272 cm) / 67 in (170 cm)                                                                           |
| Hubs                         | 1.5 in or 1.38 in (3.8 cm or 3.5 cm) diameters w/sealed Timken bearing                                     |
| Rear Hitch                   | Spring-loaded E-hitch;<br>pintle hitch available                                                           |
| Brakes                       | Towbar-actuated<br>front-wheel brakes                                                                      |
|                              |                                                                                                            |
| Tires                        | <b>Solid size:</b> 4 x 8 in (10.2 x 20.3 cm) / 16 in (40.6 cm) diameter                                    |
| Tires  Bed Rollers / Casters |                                                                                                            |
| Bed Rollers /                | 16 in (40.6 cm) diameter                                                                                   |
| Bed Rollers /<br>Casters     | 16 in (40.6 cm) diameter  Sealed caster bearings  Dual-wheeled swivel casters in front, dual-wheeled fixed |