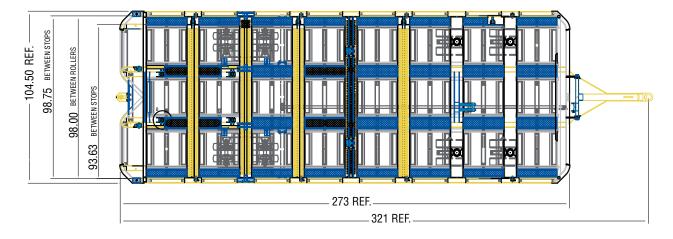

## Maximize hauling productivity

Move 30,000 lbs (13,608 kg) of cargo at speeds of 20 - 25 mph (32 to 40 kph)

A versatile trailer equipped to handle

both 96 in (244 cm) and 88 in (224 cm) cargo pallets, as well as one 239 in (607 cm) container or two 125 in (318 cm) containers.

## **SPECIFICATIONS**

| Capacity                 | 30,000 lbs (13,608 kg)                                                                                                                                                                                                                 |
|--------------------------|----------------------------------------------------------------------------------------------------------------------------------------------------------------------------------------------------------------------------------------|
| Weight                   | 5,720 lbs (2,595 kg)                                                                                                                                                                                                                   |
| Length / Width           | 273 in (696 cm) / 104.5 in (265.4 cm                                                                                                                                                                                                   |
| Track Width              | 88 in (223.5 cm)                                                                                                                                                                                                                       |
| Hubs                     | 1.5 in or 1.38 in (3.8 cm or 3.5 cm)<br>diameters with sealed<br>Timken bearings                                                                                                                                                       |
| Rear Hitch               | Spring-loaded or E-type standard,<br>other types available                                                                                                                                                                             |
| Brakes                   | Towbar-actuated rear-wheel brakes                                                                                                                                                                                                      |
| Tires                    | <b>Solid size:</b> 4 x 8 in (10.2 x 20.3 cm) / 16 in (40.6 cm) diameter                                                                                                                                                                |
| Bed Rollers /<br>Casters | 2.5 in (6.4 cm) diameter rollers,<br>11-gauge with sealed bearings<br>and 11/16 in (1.75 cm) hex shaft<br>Rear end only lead-edge<br>rollers: 3.5 in (8.89 cm)<br>diameter with sealed<br>bearings and 11/16 in<br>(1.75 cm) hex shaft |
| Running Gear             | Tandem dual-wheeled,<br>spring-cushioned swivel<br>casters in front, dual-wheeled<br>rigid casters in rear                                                                                                                             |
| Steering                 | Front swivel casters steering                                                                                                                                                                                                          |
| Container<br>Stops       | Manual, spring-loaded,<br>detented                                                                                                                                                                                                     |