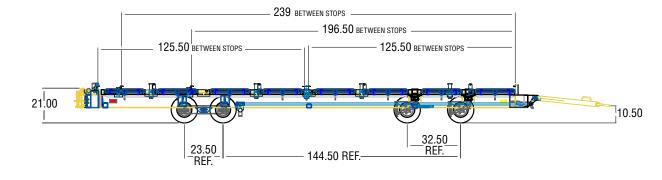

## **SPECIFICATIONS**

| Capacity                 | 30,000 lbs (13,608 kg)                                                                                                                                                                                                                 |
|--------------------------|----------------------------------------------------------------------------------------------------------------------------------------------------------------------------------------------------------------------------------------|
| Weight                   | 5,720 lbs (2,595 kg)                                                                                                                                                                                                                   |
| Length / Width           | 273 in (696 cm) / 104.5 in (265.4 cm                                                                                                                                                                                                   |
| Track Width              | 88 in (223.5 cm)                                                                                                                                                                                                                       |
| Hubs                     | 1.5 in or 1.38 in (3.8 cm or 3.5 cm)<br>diameters with sealed<br>Timken bearings                                                                                                                                                       |
| Rear Hitch               | Spring-loaded or E-type standard,<br>other types available                                                                                                                                                                             |
| Brakes                   | Towbar-actuated rear-wheel brakes                                                                                                                                                                                                      |
| Tires                    | <b>Solid size:</b> 4 x 8 in (10.2 x 20.3 cm) / 16 in (40.6 cm) diameter                                                                                                                                                                |
| Bed Rollers /<br>Casters | 2.5 in (6.4 cm) diameter rollers,<br>11-gauge with sealed bearings<br>and 11/16 in (1.75 cm) hex shaft<br>Rear end only lead-edge<br>rollers: 3.5 in (8.89 cm)<br>diameter with sealed<br>bearings and 11/16 in<br>(1.75 cm) hex shaft |
| Running Gear             | Tandem dual-wheeled,<br>spring-cushioned swivel<br>casters in front, dual-wheeled<br>rigid casters in rear                                                                                                                             |
| Steering                 | Front swivel casters steering                                                                                                                                                                                                          |
| Container<br>Stops       | Manual, spring-loaded,<br>detented                                                                                                                                                                                                     |