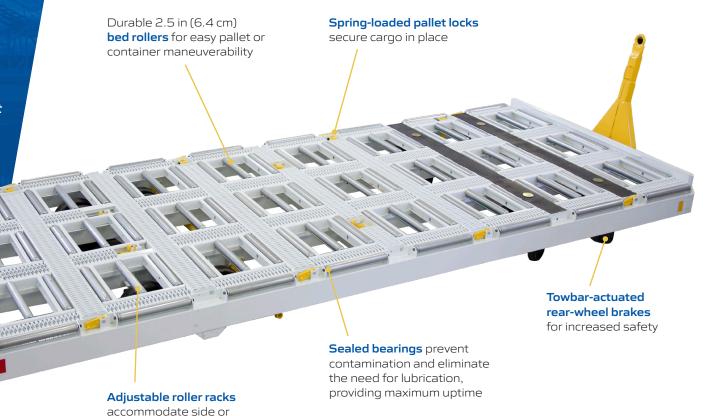

## Maximize hauling productivity

Move 30,000 lbs (13,608 kg) of cargo at speeds of 20 - 25 mph (32 to 40 kph)

A versatile trailer equipped to handle

both 96 in (244 cm) and 88 in (224 cm) cargo pallets, as well as one 239 in (607 cm) container or two 125 in (318 cm) containers.

## **SPECIFICATIONS**

| Capacity                 | 30,000 lbs (13,608 kg)                                                                                                                                                                                                                 |
|--------------------------|----------------------------------------------------------------------------------------------------------------------------------------------------------------------------------------------------------------------------------------|
| Weight                   | 5,720 lbs (2,595 kg)                                                                                                                                                                                                                   |
| Length / Width           | 273 in (696 cm) / 104.5 in (265.4 cm                                                                                                                                                                                                   |
| Track Width              | 88 in (223.5 cm)                                                                                                                                                                                                                       |
| Hubs                     | 1.5 in or 1.38 in (3.8 cm or 3.5 cm)<br>diameters with sealed<br>Timken bearings                                                                                                                                                       |
| Rear Hitch               | Spring-loaded or E-type standard,<br>other types available                                                                                                                                                                             |
| Brakes                   | Towbar-actuated rear-wheel brakes                                                                                                                                                                                                      |
| Tires                    | <b>Solid size:</b> 4 x 8 in (10.2 x 20.3 cm) / 16 in (40.6 cm) diameter                                                                                                                                                                |
| Bed Rollers /<br>Casters | 2.5 in (6.4 cm) diameter rollers,<br>11-gauge with sealed bearings<br>and 11/16 in (1.75 cm) hex shaft<br>Rear end only lead-edge<br>rollers: 3.5 in (8.89 cm)<br>diameter with sealed<br>bearings and 11/16 in<br>(1.75 cm) hex shaft |
| Running Gear             | Tandem dual-wheeled,<br>spring-cushioned swivel<br>casters in front, dual-wheeled<br>rigid casters in rear                                                                                                                             |
| Steering                 | Front swivel casters steering                                                                                                                                                                                                          |
| Container<br>Stops       | Manual, spring-loaded,<br>detented                                                                                                                                                                                                     |