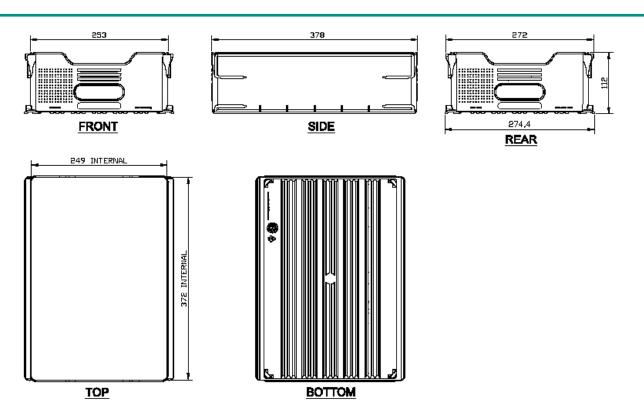

### aluflite Superlight single runner drawer

Superlight single runner polypropylene drawer - Part number DW2030-110