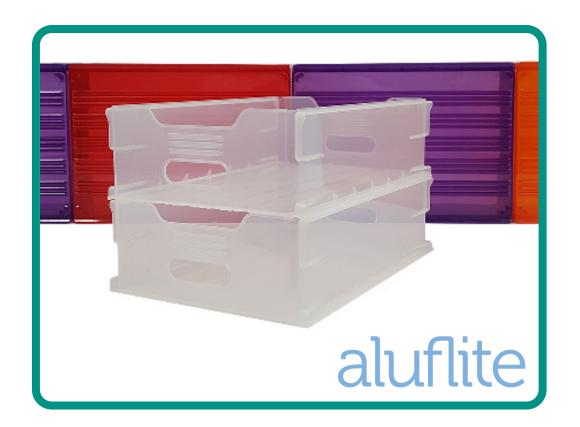

## ATLAS standard superlight single runner drawer

### aluflite Superlight single runner drawer

Superlight single runner polypropylene drawer - Part number DW2030-110