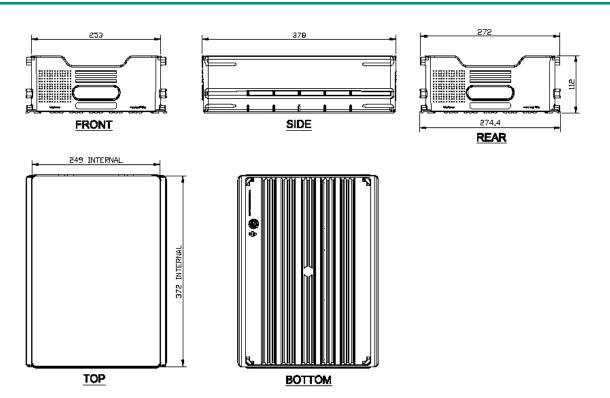

### aluflite Superlight dual runner drawer

Superlight dual runner polypropylene drawer - Part number DW2030-100

#### **Attributes:**

Lightweight construction

Designed for strength and durability

Engineered to the highest standards

Tested & approved

Available in various other colours (subject to minimum order quantities)