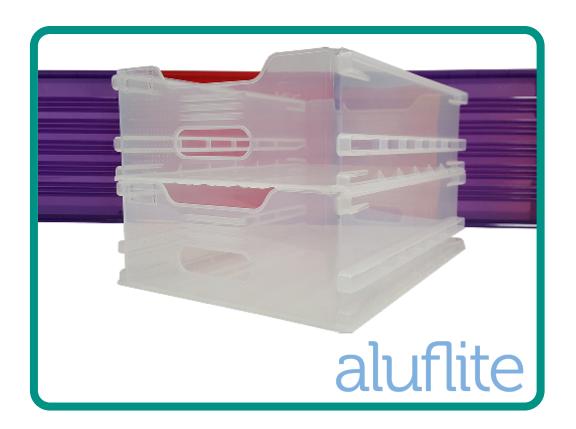

## ATLAS standard superlight dual runner drawer

### Features:

- empty weight only 583 grams
- · anti-catching feature on the underside of the drawer
- · interstackable with most ATLAS standard drawers in the market
- · ultra lightweight translucent polypropylene structure
- alternative colours are subject to minimum order quantities (option)
- can be printed with name and logo (option)
- clips for additional branding or RFID (option)

### aluflite Superlight dual runner drawer

Superlight dual runner polypropylene drawer - Part number DW2030-100