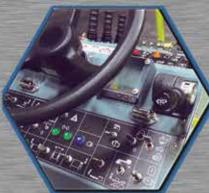

#### EASE OF OPERATION

- · Robust and easy to grip joystick
- Optional hand throttle and driver gauges
- Integrated APD controls
- Convenient and familiar control layout