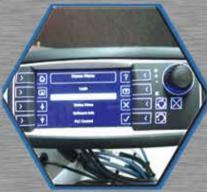

#### EASE OF OPERATION

- · Robust and easy to grip joystick
- Optional hand throttle and driver gauges
- Integrated APD controls
- Convenient and familiar control layout