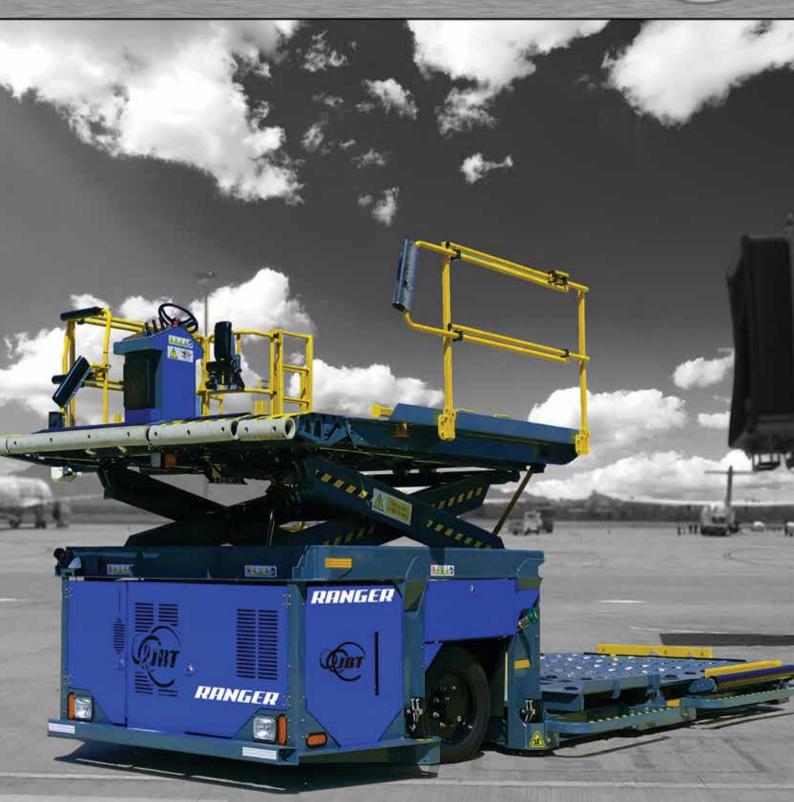

RHER

JBT Reliability, Performance and Resale Value at a Competitive Price

#### LIGHTER & FASTER

- Optimized for reduced overall weight (13T)
- Top Speed of 24 km/h (15 mph)
- Suspension on front axles and optional suspension on bogey wheels, to reduce impact from rough ramps
- Small footprint and tightest turn radius

## **INCREASED EFFICIENCY**

- Precise control of load
- Proven HeliRoll™ convey system allows easy multi-directional convey
- Straight roller and HeliRoll deck layouts available to suit specific operations

#### EASE OF OPERATION

- · Robust and easy to grip joystick
- Optional hand throttle and driver gauges
- Integrated APD controls
- Convenient and familiar control layout

## **INCREASED VALUE**

- Essential functionality standard
- Standard built-in features that can be configured by the customer
- Fully compliant with latest CE regulations
- Designed using the most technologically advanced Engineering tools and practices

## **MODERN MANUFACTURING &** SUPPORT

- 3 modern manufacturing plants worldwide
- Reduced shipping costs
- JBT industry leading global service and parts support

| Aircraft                      | Ranger - Standard |    | Ranger - Wide |    |
|-------------------------------|-------------------|----|---------------|----|
|                               | MD                | LD | MD            | LD |
| B727/B737                     | 0                 |    | •             |    |
| BAE146                        | 0                 |    | •             |    |
| B767                          |                   | •  |               | 0  |
| B777/B747/B787/A300/A330/MD11 |                   | •  |               | •  |
| A320/A321/A340/A350/A380      |                   | •  |               |    |