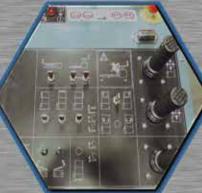

#### EASE OF OPERATION

- · Robust and easy to grip joystick
- Optional hand throttle and driver gauges
- Integrated APD controls
- Convenient and familiar control layout