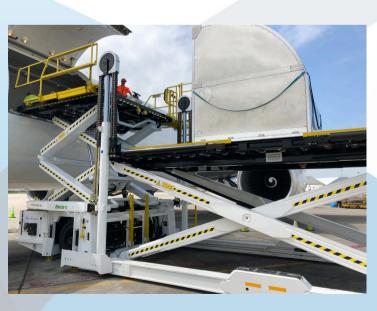

# ALL Electric COMMANDER 301

Electrify your heavy lifting

JBT - FOR THE PERFECT TURN

JBT electric Commander 30i offers zero emissions and lower operating costs with maintenance free batteries. Providing reliable loading to help you achieve "the perfect turn".

# **Easy to Operate**

- Customizable with multiple lift capabilities, lift heights, and convey configurations
- Full range of Aircraft Proximity Detection (APD) options are available
- Common controls layout and operation with diesel models

# **Great Reliability**

- Robust structure with high quality components
- Supported by JBT's global customer care network and rebuild capabilities

### **Highlights**

- Lithium-ion battery, 56 kWh
- Embedded battery heater blankets, kick-in at 1°C (35°F)
- Solid-state, water cooled VFD motor controller and DC/DC converters
- Water cooled, synchronous-reluctance AC motor
- On-board chargers, configurable for 400 and 480 VAC mains
- Ability to power loader & charge battery during loading operation
- Charge/heat/operate circuit operates < 60 Amps</li>