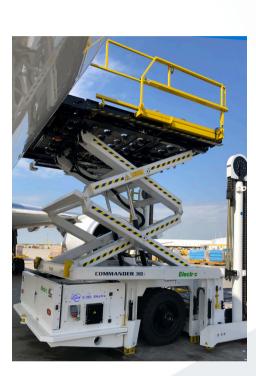

# ALL Electric COMMANDER 301

Electrify your heavy lifting

JBT - FOR THE PERFECT TURN

JBT electric Commander 30i offers zero emissions and lower operating costs with maintenance free batteries. Providing reliable loading to help you achieve "the perfect turn".

# **Easy to Operate**

- Customizable with multiple lift capabilities, lift heights, and convey configurations
- Full range of Aircraft Proximity Detection (APD) options are available
- Common controls layout and operation with diesel models

# **Great Reliability**

- Robust structure with high quality components
- Supported by JBT's global customer care network and rebuild capabilities

### **Highlights**

- Lithium-ion battery, 56 kWh
- Embedded battery heater blankets, kick-in at 1°C (35°F)
- Solid-state, water cooled VFD motor controller and DC/DC converters
- Water cooled, synchronous-reluctance AC motor
- On-board chargers, configurable for 400 and 480 VAC mains
- Ability to power loader & charge battery during loading operation
- Charge/heat/operate circuit operates < 60 Amps</li>