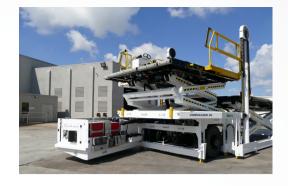

# ALL Electric COMMANDER 301

Electrify your heavy lifting

JBT - FOR THE PERFECT TURN

JBT electric Commander 30i offers zero emissions and lower operating costs with maintenance free batteries. Providing reliable loading to help you achieve "the perfect turn".

### **Highlights**

- Lithium-ion battery, 56 kWh
- Embedded battery heater blankets, kick-in at 1°C (35°F)
- Solid-state, water cooled VFD motor controller and DC/DC converters
- Water cooled, synchronous-reluctance AC motor
- On-board chargers, configurable for 400 and 480 VAC mains
- Ability to power loader & charge battery during loading operation
- Charge/heat/operate circuit operates < 60 Amps</li>