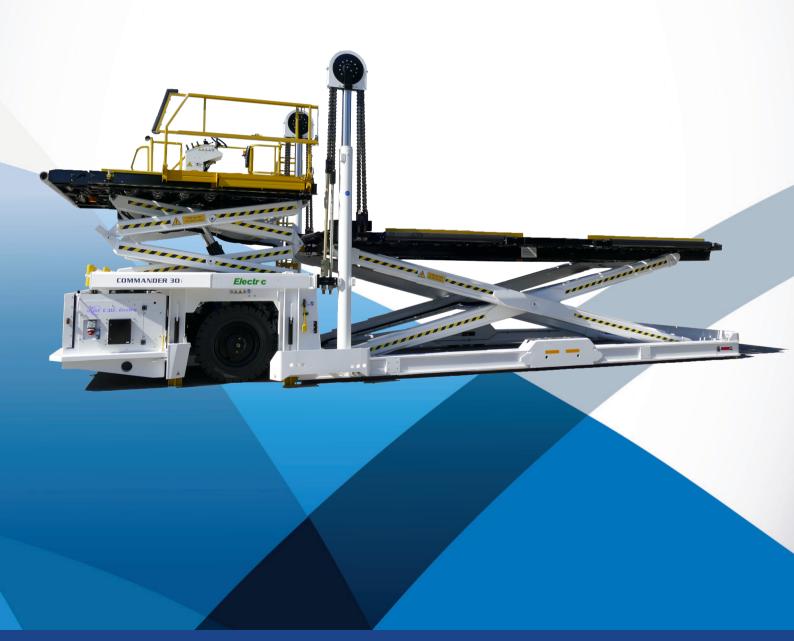

# ALL Electric COMMANDER 301

Electrify your heavy lifting

JBT - FOR THE PERFECT TURN

JBT electric Commander 30i offers zero emissions and lower operating costs with maintenance free batteries. Providing reliable loading to help you achieve "the perfect turn".

### **Highlights**

- Lithium-ion battery, 56 kWh
- Embedded battery heater blankets, kick-in at 1°C (35°F)
- Solid-state, water cooled VFD motor controller and DC/DC converters
- Water cooled, synchronous-reluctance AC motor
- On-board chargers, configurable for 400 and 480 VAC mains
- Ability to power loader & charge battery during loading operation
- Charge/heat/operate circuit operates < 60 Amps</li>