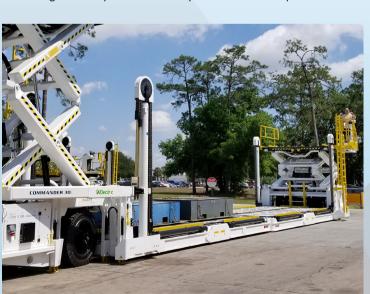

# ALL Electric COMMANDER 301

Electrify your heavy lifting

JBT - FOR THE PERFECT TURN

JBT electric Commander 30i offers zero emissions and lower operating costs with maintenance free batteries. Providing reliable loading to help you achieve "the perfect turn".

### **Highlights**

- Lithium-ion battery, 56 kWh
- Embedded battery heater blankets, kick-in at 1°C (35°F)
- Solid-state, water cooled VFD motor controller and DC/DC converters
- Water cooled, synchronous-reluctance AC motor
- On-board chargers, configurable for 400 and 480 VAC mains
- Ability to power loader & charge battery during loading operation
- Charge/heat/operate circuit operates < 60 Amps</li>