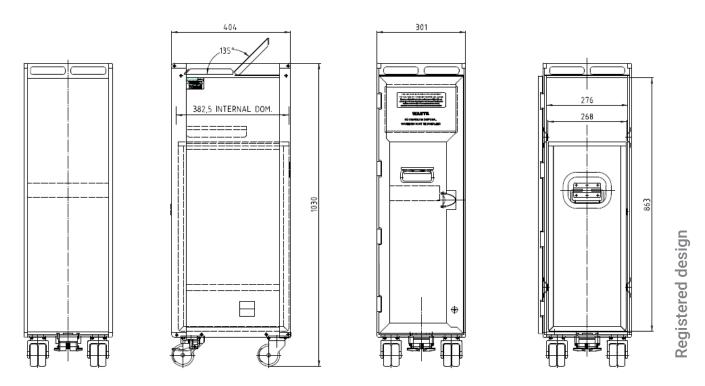

### Aluflite Atlas half size waste trolley

#### Features:

- empty weight starting from 11.5 kg
- push-to-close locking system
- four wheel braking system
- lightweight wheels
- top and front waste flaps
- embossed logo (option)
- sublimation or other exterior finishes (option)

# aluflite Atlas half size waste trolley

Aluflite Atlas half size waste trolley - Part number CW1022-107