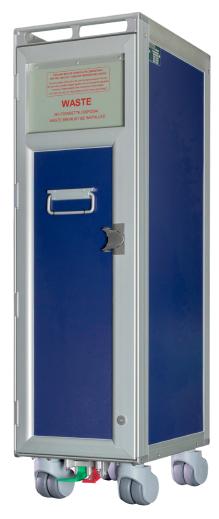

### Aluflite Atlas half size waste trolley

#### Features:

- empty weight starting from 11.5 kg
- push-to-close locking system
- four wheel braking system
- lightweight wheels
- top and front waste flaps
- embossed logo (option)
- sublimation or other exterior finishes (option)

# aluflite Atlas half size waste trolley

Aluflite Atlas half size waste trolley - Part number CW1022-107