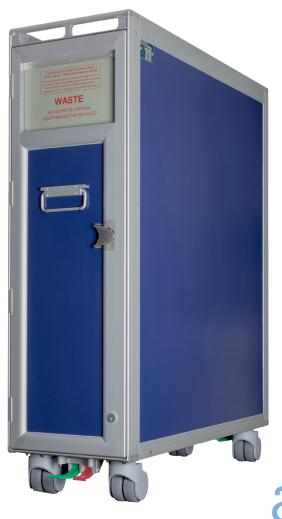

## Aluflite Atlas full size waste trolley

aluflite

## Features:

- empty weight starting from 16.3 kg
- push-to-close locking system
- four wheel braking system
- lightweight wheels
- top and front waste flaps
- embossed logo (option)
- sublimation or other exterior finishes (option)

## aluflite Atlas full size waste trolley

Aluflite Atlas full size waste trolley - Part number CW2020-108

www.korita-aviation.com

4