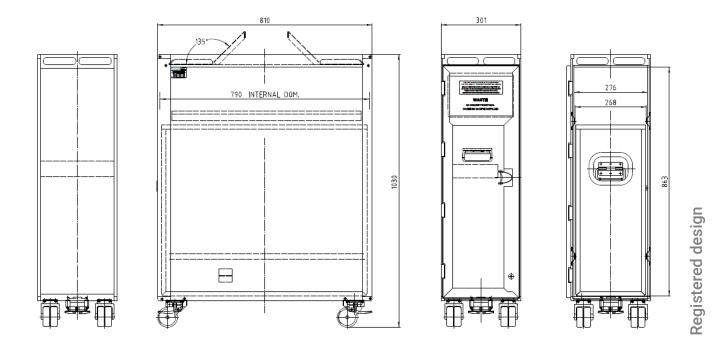

## Aluflite Atlas full size waste trolley

aluflite

## Features:

- empty weight starting from 16.3 kg
- push-to-close locking system
- four wheel braking system
- lightweight wheels
- top and front waste flaps
- embossed logo (option)
- sublimation or other exterior finishes (option)

## aluflite Atlas full size waste trolley

Aluflite Atlas full size waste trolley - Part number CW2020-108

www.korita-aviation.com

4