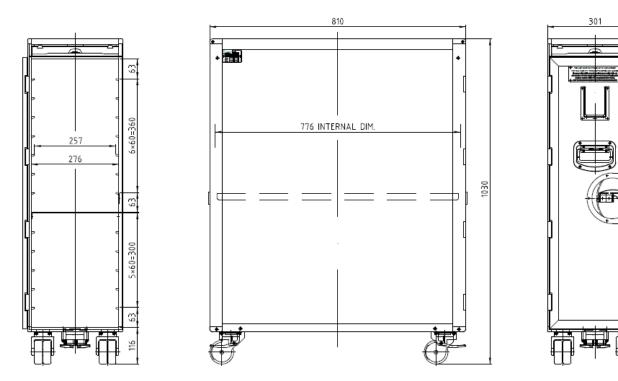

# aluflite Atlas full size trolley

Registered design

Aluflite Atlas full size trolley - Part number CM2202-106