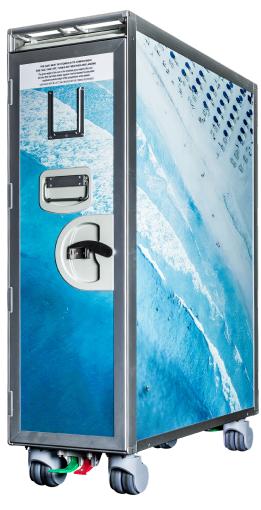

### Aluflite Atlas full size trolley

# aluflite Atlas full size trolley

Registered design

Aluflite Atlas full size trolley - Part number CM2202-106

#### Features:

- empty weight starting from 16.3 kg
- push-to-close locking system
- four wheel braking system
- lightweight wheels
- two dry ice trays
- embossed logo (option)
- sublimation or other exterior finishes (option)