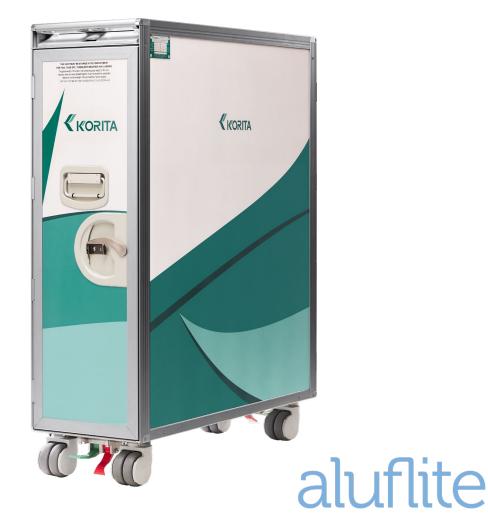

## Aluflite Atlas full size sales trolley

## aluflite Atlas full size sales trolley

Aluflite Atlas full size sales trolley - Part number CS2146-101

## **Attributes:**

Lightweight aluminium construction

Designed for strength and durability

Engineered to the highest standards

Tested & approved

Guarantee

www.korita-aviation.com