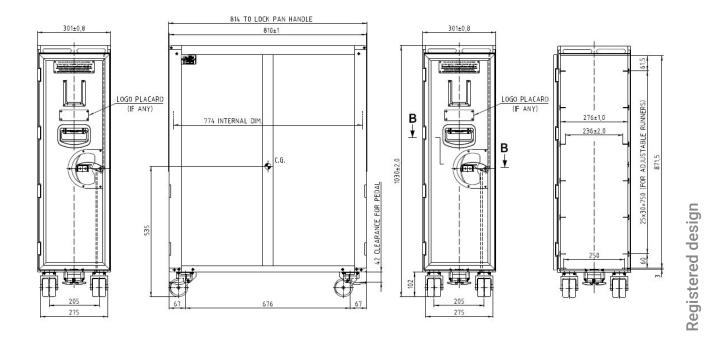

## Features:

- empty weight starting from 18.6 kg
- 3-point positive lock
- 6 pairs of removable and adjustable runners
- lightweight wheels
- sublimated finish on the external panels (option)

Korita Aviation Global Sales Office • Thermiekstraat 17 • 6361 HB Nuth • The Netherlands telephone: +31 (0) 45 573 22 00 • fax: +31 (0)45 573 22 01 • email: sales@korita-aviation.com • www.korita-aviation.com Korita Aviation Manufacturing Facility • 333 Fengnan Road, Weitang • Xiangcheng District, Suzhou Jiangsu • 215134 China