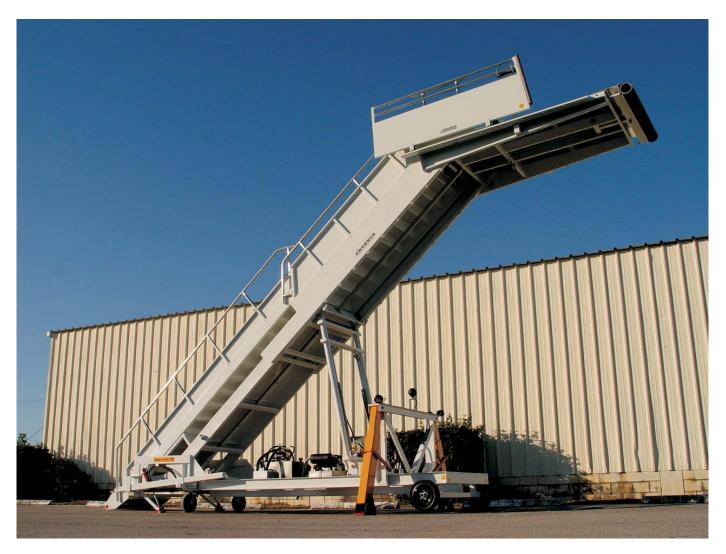

# PAS200 T Wide Body Towable Passenger Access Stair

The Phoenix model PAS200 T stair is a towable version of our PAS200 truck mounted passenger stair. The PAS200 T will service commercial and military aircraft with door sill heights between 96" and 208" inches. The model PAS200 T is a two section stair with an "A" frame and four corner stabilizers. The chassis incorporates 4.00 x 8.0" solid tires at the aircraft end and 12" swivel casters at the rear.

The chassis and stair sections are constructed with heavy structural steel members and non-corrosive aluminum stair treads and handrails. Lighting for the platform, each step and ground area is standard. Bumpers at the aircraft end are also standard.

Power for raising and lowering the unit is accomplished with a gasoline engine driven hydraulic system. The direction control valves are mechanical and are easily accessible. An emergency hand pump to retract the stabilizers and lower the stair is a standard feature. The engine includes an electric start feature and an auxiliary alternator for charging the battery and powering the stair lights.

There is a fixed tow bar for moving the unit short distances with a tractor. The tow bar is retractable for stowage out of the operation area.