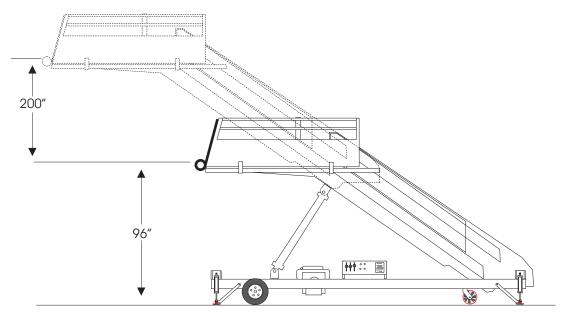

### **SERVICING CAPABILITIES**

Aircraft with a doorsill height from 96 inches to 208 inches.

# **DIMENSIONS**

Tread Depth 10.5 Inches
Tread Width 42 Inches
47 Inches

Top Platform 59 Inches X 84 Inches
Overall Length 294 Inches Shipping
Width 80 Inches Shipping
Height 128 Inches Shipping

Weight 8,000 LBS.