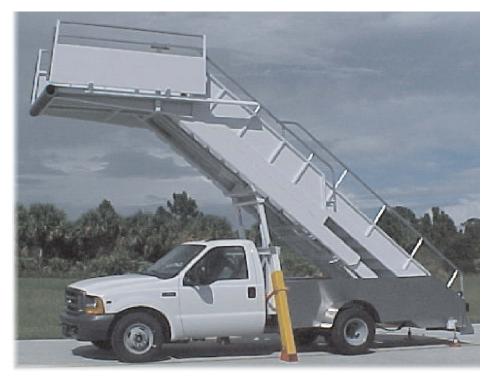

## **Passenger Access Stair**

The Phoenix model PAS200 Passenger Access Stair is a truck mounted passenger stair that will service Commercial and Military aircraft with door sill heights between 100" and 200" inches. The model PAS200 is constructed of heavy structural steel members and the model has heavy galvaneal side panels. Night lighting is standard with lighting for the platform, steps and ground area. The lifting function of the model PAS200 is accomplished with an engine driven hydraulic pump. The controls are electrically actuated from the interior of the cab. The capacity of the PAS200 is 200lbs. Per step and 900 lbs. at the platform with the weight uniformly distributed. The Phoenix PAS200 is capable of windloads of up to 90mph with all four stabilizers extended.

### **SERVICING CAPABILITIES**

Aircraft with a doorsill height from 100 inches to 200 inches.

### **LOAD CAPACITY**

Platform 900 lbs. (Evenly Distributed) Steps 200 lbs.

#### **DIMENSIONS**

| Tread Depth           | 10.5 Inches                |
|-----------------------|----------------------------|
| Tread Width           | 42 Inches                  |
|                       | 47 Inches                  |
| Top Platform          | 59 Inches X 84 Inches      |
| <b>Overall Length</b> | <b>277 Inches Shipping</b> |
| Width                 | 85 Inches Shipping         |
| Height                | 145 Inches Shipping        |
| Weight                | 9,800 LBS.                 |
|                       |                            |

### **CHASSIS**

Ford F350 Chevrolet 3500 10,000 GVW or Greater