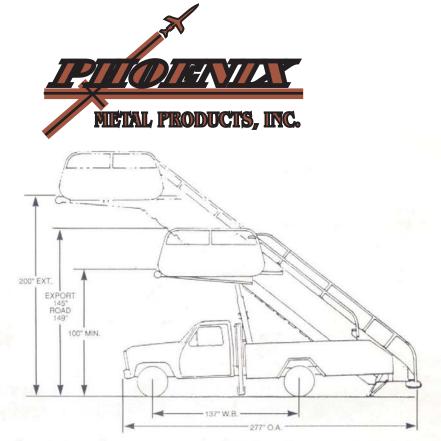

### **SERVICING CAPABILITIES**

Aircraft with a doorsill height from 100 inches to 200 inches.

#### **DIMENSIONS**

| Tread Depth           | 10.5 Inches                |
|-----------------------|----------------------------|
| Tread Width           | 42 Inches                  |
|                       | 47 Inches                  |
| Top Platform          | 59 Inches X 84 Inches      |
| <b>Overall Length</b> | <b>277 Inches Shipping</b> |
| Width                 | 85 Inches Shipping         |
| Height                | 145 Inches Shipping        |
| Weight                | 9,800 LBS.                 |
|                       |                            |